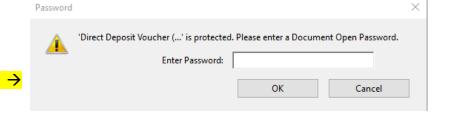

## Direct Deposit / Pay Stub Info

1. You will receive an email from either:

- 2. Open your email and the attachment.
- 3. Your password is always the last 4 of your SSN. then click OK.

4. Your pay stub will be displayed. 